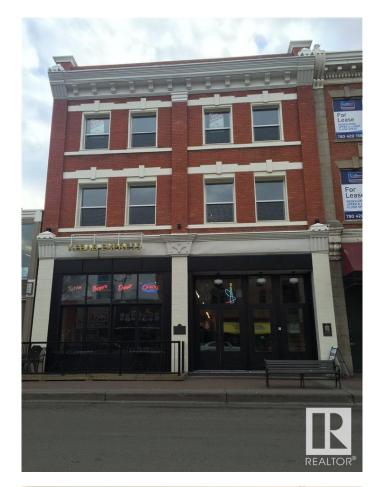

# \$0 - 10355 82 Avenue, Edmonton

MLS® #E4052342

## **\$0**

0 Bedroom, 0.00 Bathroom, Office on 0.00 Acres

Strathcona Junction, Edmonton, AB

Historic building in the heart of Whyte Avenue with upgraded façade, fully renovated common areas and upgraded HVAC. Sizes available include: 2,215 Sq. Ft. on the 2nd floor, 2138 sq. ft. on the 3rd floor, 1,130 Sq. Ft. on the 3rd floor and 2,873 Sq. Ft. on the lower level. Available immediately. Operating costs are \$14.79 inclusive of property tax, management, common area maintenance and utilities. Ideal for specialty retail, office, and creative spaces. Current Tenant incentive is one month of free net rent per year of the term signed!

## Exterior

| Exterior     | Brick |
|--------------|-------|
| Construction | Brick |