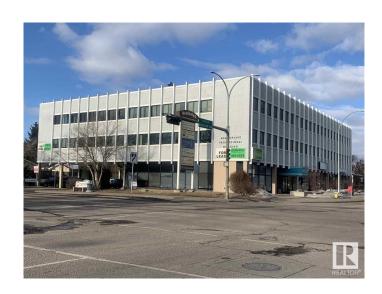

### \$0

0 Bedroom, 0.00 Bathroom, Office on 0.00 Acres

Meadowlark Park (Edmonton), Edmonton, AB

Suites available include from 582 sf up to 4,928 sf. Medical and professional building. Parking ratio is 2:1,200 sf. Easily accessible location. Located on the corner of Meadowlark road (159 Street) and 87 Avenue. Bus stop directly out from of building. Signage opportunities available. Flexible size opportunities with the ability to accommodate a wide variety of medical and professional users. Located along the future Valley Line West LRT route with a 3 minute walk to closest stop.

Built in 1969

## **Exterior**

Exterior Concrete
Construction Concrete