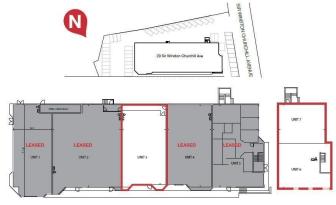

#### \$0

0 Bedroom, 0.00 Bathroom, Retail on 0.00 Acres

Grandin, St. Albert, AB

Ideal for retail/ flex/ showroom tenants. Main floor rates starting at \$18/sf net, lower level negotiable plus \$5.46/sf operating costs. Full exterior renovation recently completed. Located directly next to Grandin Parc Village developments bringing high density residential to the immediate area. Zoning allows for a wide variety of uses.