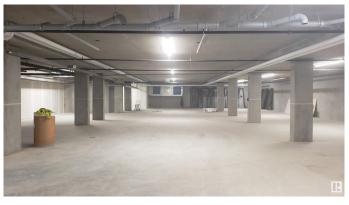

### \$737,500

0 Bedroom, 0.00 Bathroom, Retail on 0.00 Acres

Westmount, Edmonton, AB

Ideal for professional, medical and retail uses
Transit-oriented property located minutes from downtown - Corner site with prime frontage on 124 Street with exposure to -14,800 vehicles per day (City of Edmonton -2018) - Main floor units ranging from 1,475 to 3,133 sq.ft.±; 2nd Floor units ranging from 1,776 sq.ft.± - Modern construction and building amenities - Access to on-site surface parking, on-street parking and underground heated parkade