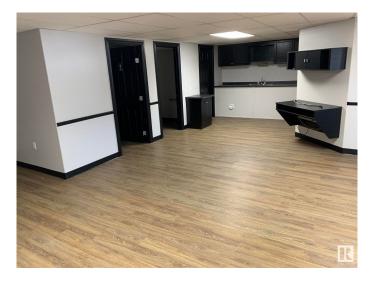

#### \$0

0 Bedroom, 0.00 Bathroom, Industrial on 0.00 Acres

Provost, Provost, AB

\* Opportunity to Lease freestanding office/warehouse building totaling 12,000 sq.ft.± on 0.75 acres±. \* Main floor consists of 10,500 sq.ft.± warehouse space and 1,500 sq.ft.± of functional air-conditioned office space \* Bonus second floor office and lunchroom with kitchenette (1,500 sq.ft.±) included free of charge \* Great location with easy access to Highway 13 and Hwy 899. Less than an hour from Hardisty \* Drive through capability with 5 grade loading doors \* Wash bay with potential for Hotsy installation \* Heavy power and multiple sumps