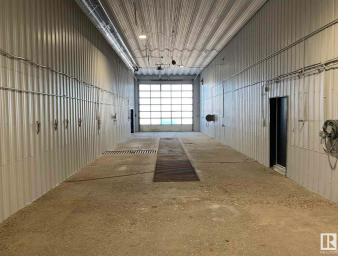

#### \$0

0 Bedroom, 0.00 Bathroom, Industrial on 0.00 Acres

Provost, Provost, AB

\* Opportunity to Lease freestanding office/warehouse building totaling 12,000 sq.ft.± on 0.75 acres±. \* Main floor consists of 10,500 sq.ft.± warehouse space and 1,500 sq.ft.± of functional air-conditioned office space \* Bonus second floor office and lunchroom with kitchenette (1,500 sq.ft.±) included free of charge \* Great location with easy access to Highway 13 and Hwy 899. Less than an hour from Hardisty \* Drive through capability with 5 grade loading doors \* Wash bay with potential for Hotsy installation \* Heavy power and multiple sumps