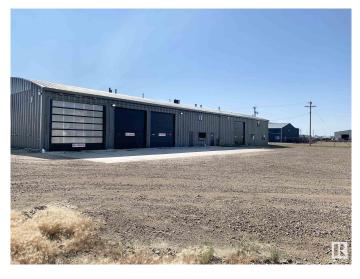

#### \$0

0 Bedroom, 0.00 Bathroom, Industrial on 0.00 Acres

Provost, Provost, AB

\* Opportunity to Lease freestanding office/warehouse building totaling 12,000 sq.ft.± on 0.75 acres±. \* Main floor consists of 10,500 sq.ft.± warehouse space and 1,500 sq.ft.± of functional air-conditioned office space \* Bonus second floor office and lunchroom with kitchenette (1,500 sq.ft.±) included free of charge \* Great location with easy access to Highway 13 and Hwy 899. Less than an hour from Hardisty \* Drive through capability with 5 grade loading doors \* Wash bay with potential for Hotsy installation \* Heavy power and multiple sumps

Built in 1987