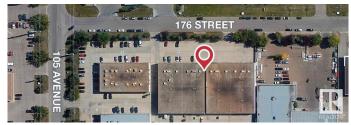

#### \$0

0 Bedroom, 0.00 Bathroom, Office on 0.00 Acres

Stone Industrial, Edmonton, AB

• Strategically located in West Edmonton with easy access to Stony Plain Road, Anthony Henday Drive and Yellowhead Highway • Double row surface parking • Well maintained and managed 2-storey property