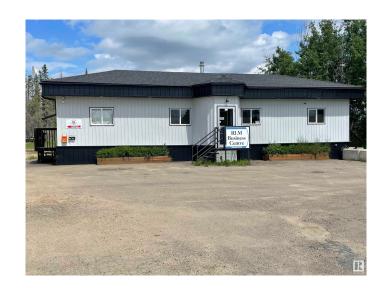

## \$299,000

0 Bedroom, 0.00 Bathroom, Office on 0.00 Acres

None, Rural Bonnyville M.D., AB

Prime location close to Cold Lake on an over 1 acre parcel. Property consists of a trailer that has been converted into office spaces. There is currently a reception area with 6 offices in the front of the building - with 4 offices currently rented out. There is a common kitchen/staff room and a bathroom as well. The back half of the building has been converted into a rooming house with 7 bedrooms, a kitchen, communal sitting area and a shared bathroom with shower. Continue to use it as it currently is, or make it your base of operation!