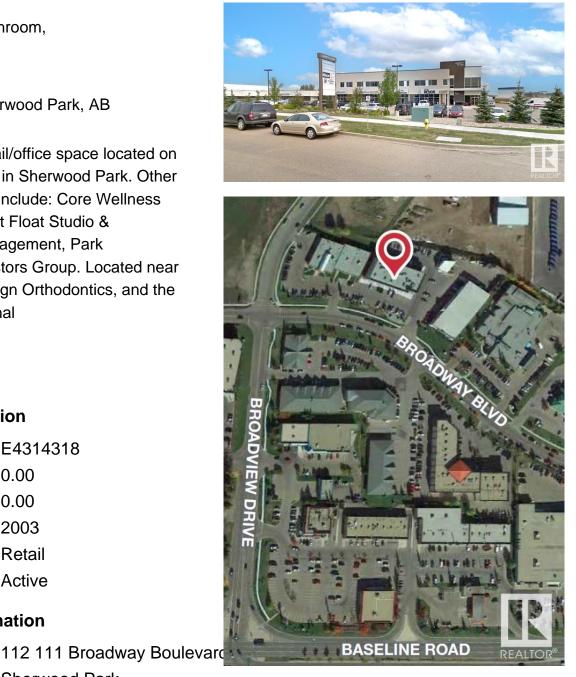

# **\$0 - 112 111 Broadway Boulevard, Sherwood Park**

MLS® #E4314318

#### \$0

0 Bedroom, 0.00 Bathroom, Retail on 0.00 Acres

Broadview Park, Sherwood Park, AB

2,400-2,850 sq.ft retail/office space located on Broadway Boulevard in Sherwood Park. Other professional tenants include: Core Wellness and Chiropractic, Drift Float Studio & Massage, Celtic Management, Park Veterinary, and Investors Group. Located near Windsor Plywood, Align Orthodontics, and the **Bethel Transit Terminal** 

## **Community Information**

Address

Sherwood Park Area Subdivision **Broadview Park** Sherwood Park City ALBERTA County Province AB Postal Code T8H 1T1