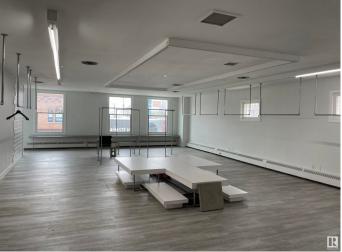

## \$2,250,000

0 Bedroom, 0.00 Bathroom, Office on 0.00 Acres

Strathcona Junction, Edmonton, AB

Fantastic opportunity to own a 12,175 sq.ft. character retail/office building along Whyte Avenue. - 2-storey building demised into 6 tenant spaces. Building has partial occupancy giving potential to an owner/user looking to occupy or an investor to lease up vacant spaces. - All units including common areas have been renovated within the last 5 years. -Building recently underwent upgraded façade, as well as upgrades to HVAC