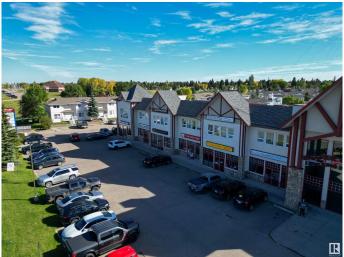

# \$0 - 223 636 King Street, Spruce Grove

MLS® #E4337913

### \$0

0 Bedroom, 0.00 Bathroom, Office on 0.00 Acres

None, Spruce Grove, AB

This second floor unit is ideal office and personal service space! This 1,037+/- square foot space is a rare find. Located at the intersection of Grove Drive and King Street, this property is easily accessible. Large windows allow for lots of natural light. Welcoming lobby has stair and elevator access to the second floor. Shared washroom available on second floor. Other tenants include restaurants, preschool, daycare, personal services, chiropractor, dentist, and dental hygienist. Permitted uses include: health services, personal services, professional and office service. Zoned C3 - Neighbourhood Retail and Service.

# **Community Information**

Address 223 636 King Street

Area Spruce Grove

Subdivision None

City Spruce Grove

County ALBERTA

Province AB

Postal Code T7X 4K5