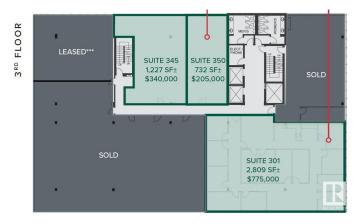

#### \$380,000

0 Bedroom, 0.00 Bathroom, Office on 0.00 Acres

Garneau, Edmonton, AB

The Garneau Professional Centre is located on Whyte Ave within walking distance to the U of A. This building has recently been converted into condos, meaning these units have never been for sale individually until now. Excellent opportunity for owner/user groups. Instead of paying rent, build equity and put your money back into your pocket. Ideal for medical and professional users. Building Features include underground parking, ample visitor parking, signage opportunities facing Whyte Avenue traffic, elevators and over \$1M in common area renovations. There are several size options available from 732 Sq. Ft. up to 8,353 Sq. Ft. with a healthy mix of developed medical and office space as well as some raw units ready for your customization.