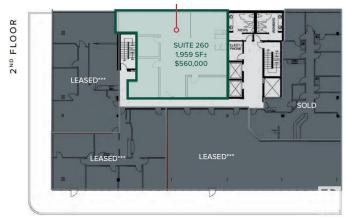

#### \$380,000

0 Bedroom, 0.00 Bathroom, Office on 0.00 Acres

Garneau, Edmonton, AB

The Garneau Professional Centre is located on Whyte Ave within walking distance to the U of A. This building has recently been converted into condos, meaning these units have never been for sale individually until now. Excellent opportunity for owner/user groups. Instead of paying rent, build equity and put your money back into your pocket. Ideal for medical and professional users. Building Features include underground parking, ample visitor parking, signage opportunities facing Whyte Avenue traffic, elevators and over \$1M in common area renovations. There are several size options available from 732 Sq. Ft. up to 8,353 Sq. Ft. with a healthy mix of developed medical and office space as well as some raw units ready for your customization.