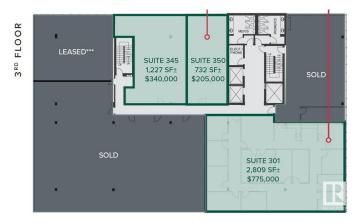

# \$775,000 - 301 11044 82 Avenue, Edmonton

MLS® #E4344267

#### \$775,000

0 Bedroom, 0.00 Bathroom, Office on 0.00 Acres

Garneau, Edmonton, AB

The Garneau Professional Centre is located on Whyte Ave within walking distance to the U of A. This building has recently been converted into condos, meaning these units have never been for sale individually until now. Excellent opportunity for owner/user groups. Instead of paying rent, build equity and put your money back into your pocket. Ideal for medical and professional users. Building Features include underground parking, ample visitor parking, signage opportunities facing Whyte Avenue traffic, elevators and over \$1M in common area renovations. There are several size options available from 732 Sq. Ft. up to 8,353 Sq. Ft. with a healthy mix of developed medical and office space as well as some raw units ready for your customization.