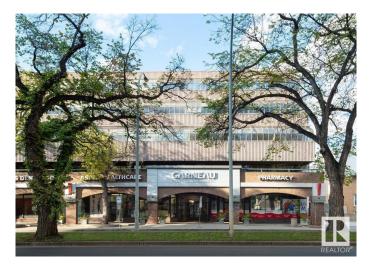

#### \$775,000

0 Bedroom, 0.00 Bathroom, Office on 0.00 Acres

Garneau, Edmonton, AB

The Garneau Professional Centre is located on Whyte Ave within walking distance to the U of A. This building has recently been converted into condos, meaning these units have never been for sale individually until now. Excellent opportunity for owner/user groups. Instead of paying rent, build equity and put your money back into your pocket. Ideal for medical and professional users. Building Features include underground parking, ample visitor parking, signage opportunities facing Whyte Avenue traffic, elevators and over \$1M in common area renovations. There are several size options available from 732 Sq. Ft. up to 8,353 Sq. Ft. with a healthy mix of developed medical and office space as well as some raw units ready for your customization.