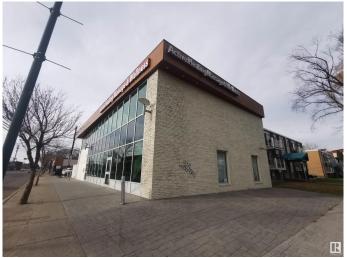

#### \$0

0 Bedroom, 0.00 Bathroom, Retail on 0.00 Acres

Queen Mary Park, Edmonton, AB

Street facing Corner building with Main Floor Retail space for lease. Great frontage onto busy arterial road 107 Avenue. Large open showroom with beautiful reception, fireplace, drop ceiling and display cases. 3 Private offices, Kitchen, Boardroom and washroom complete this 3027 sq ft of Retail/office spaces. Additionally, there is a unique PATIO adjoining the parking to the lease space. Mixed use zoning which works for a variety of uses, including but not limited to lighting showroom, restaurant, medical, optical and professional uses. Private and street parking available.