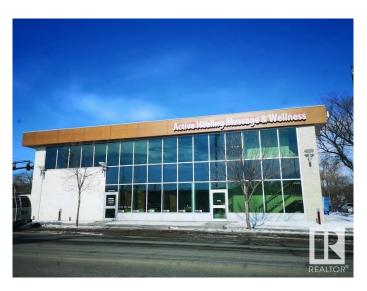

#### \$0

0 Bedroom, 0.00 Bathroom, Retail on 0.00 Acres

Queen Mary Park, Edmonton, AB

Street facing Corner building with Main Floor Retail space for lease. Great frontage onto busy arterial road 107 Avenue. Large open showroom with beautiful reception, fireplace, drop ceiling and display cases. 3 Private offices, Kitchen, Boardroom and washroom complete this 3027 sq ft of Retail/office spaces. Additionally, there is a unique PATIO adjoining the parking to the lease space. Mixed use zoning which works for a variety of uses, including but not limited to lighting showroom, restaurant, medical, optical and professional uses. Private and street parking available.