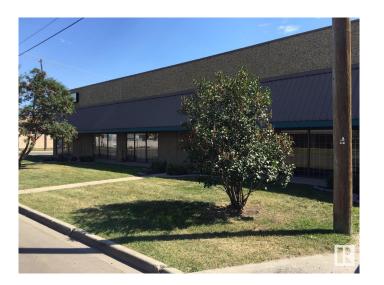

## \$0

0 Bedroom, 0.00 Bathroom, Industrial on 0.00 Acres

Kennedale Industrial, Edmonton, AB

Located in the rapidly growing commercial district of North-East Edmonton, in Kennedale Plaza, this Flex/Warehouse-Office building offers light bay industrial space, upgraded with modern-high efficient heating/cooling and lighting systems and 3-phase power service for your business needs. Kennedale offers 12 x 14 Grade overhead doors, 18-20 ft clear to ceiling and 90 ft bay depth. High quality construction with efficient structures. Significant parking available. FLEX office/warehouse offers the option for 100% office or part office/ part warehouse. Available Unit 12849 - 1,700sqft warehouse space with (1) 14x12 Overhead Door, (1) storage room, (1) washroom and a kitchenette

## **Exterior**

Exterior Mixed Construction Mixed