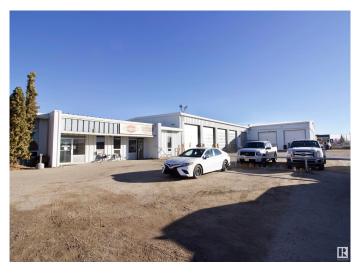

### \$3,995,000

0 Bedroom, 0.00 Bathroom, Industrial on 0.00 Acres

Mistatim Industrial, Edmonton, AB

Great opportunity to own your own multi-purpose industrial shop. Over 10,00 square feet of mechanic bays, 12000 square feet of heated truck storage and 6300 square feet of administration area. There are 16-16 foot overhead doors, overhead crane, 5 drive through bays 120 ft long. Site size is 2.27 acres and is located in the heart of trucking in NW Edmonton. Seller will also entertain a lease.