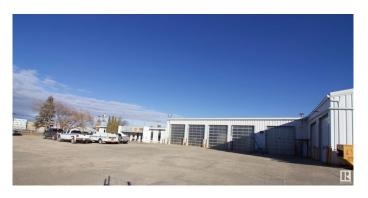

### \$3,995,000

0 Bedroom, 0.00 Bathroom, Industrial on 0.00 Acres

Mistatim Industrial, Edmonton, AB

Great opportunity to own your own multi-purpose industrial shop. Over 10,00 square feet of mechanic bays, 12000 square feet of heated truck storage and 6300 square feet of administration area. There are 16-16 foot overhead doors, overhead crane, 5 drive through bays 120 ft long. Site size is 2.27 acres and is located in the heart of trucking in NW Edmonton. Seller will also entertain a lease.