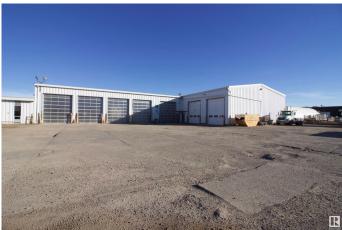

### \$3,995,000

0 Bedroom, 0.00 Bathroom, Industrial on 0.00 Acres

Mistatim Industrial, Edmonton, AB

Great opportunity to own your own multi-purpose industrial shop. Over 10,00 square feet of mechanic bays, 12000 square feet of heated truck storage and 6300 square feet of administration area. There are 16-16 foot overhead doors, overhead crane, 5 drive through bays 120 ft long. Site size is 2.27 acres and is located in the heart of trucking in NW Edmonton. Seller will also entertain a lease.