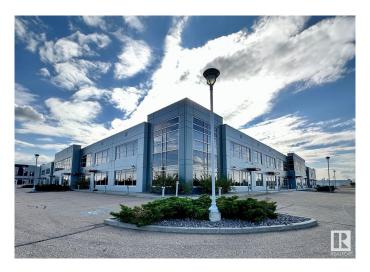

#### \$0

0 Bedroom, 0.00 Bathroom, Office on 0.00 Acres

Leduc Industrial Park, Leduc, AB

UNDER NEW OWNERSHIP. Construction - Tilt Up Concrete. Excellent curb appeal and campus style office amenities. Ability to customize interior-build out to suit operator needs. New ownership with plans in place to complete \$3M+ in site work. Strategically located fronting Airport Road, the two properties are situated just east of the QEII providing direct global freight and passenger reach via the Edmonton International Airport ("EIA―), highway systems and rail infrastructure. Building A: 796 sq.ft. to 15,452 sq.ft.± of office build out

# **Community Information**

Address 3601 82 Avenue

Area Leduc

Subdivision Leduc Industrial Park

City Leduc

County ALBERTA

Province AB

Postal Code T9E 0K2