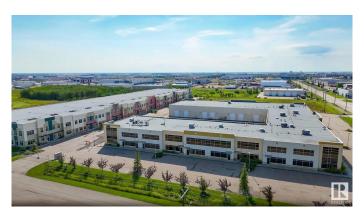

#### \$0

0 Bedroom, 0.00 Bathroom, Office on 0.00 Acres

Leduc Industrial Park, Leduc, AB

UNDER NEW OWNERSHIP. Construction - Tilt Up Concrete. Excellent curb appeal and campus style office amenities. Ability to customize interior-build out to suit operator needs. New ownership with plans in place to complete \$3M+ in site work. Strategically located fronting Airport Road, the two properties are situated just east of the QEII providing direct global freight and passenger reach via the Edmonton International Airport ("EIA―), highway systems and rail infrastructure. Building A: 796 sq.ft. to 15,452 sq.ft.± of office build out

# **Community Information**

Address 3601 82 Avenue

Area Leduc

Subdivision Leduc Industrial Park

City Leduc

County ALBERTA

Province AB

Postal Code T9E 0K2