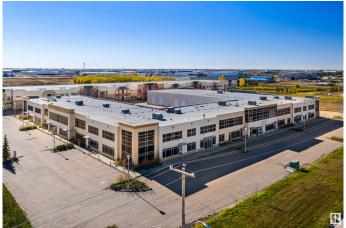

#### \$0

0 Bedroom, 0.00 Bathroom, Office on 0.00 Acres

Leduc Industrial Park, Leduc, AB

UNDER NEW OWNERSHIP. Construction - Tilt Up Concrete. Excellent curb appeal and campus style office amenities. Ability to customize interior-build out to suit operator needs. New ownership with plans in place to complete \$3M+ in site work. Strategically located fronting Airport Road, the two properties are situated just east of the QEII providing direct global freight and passenger reach via the Edmonton International Airport ("EIA―), highway systems and rail infrastructure. Building A: 796 sq.ft. to 15,452 sq.ft.± of office build out

# **Community Information**

Address 3601 82 Avenue

Area Leduc

Subdivision Leduc Industrial Park

City Leduc

County ALBERTA

Province AB

Postal Code T9E 0K2