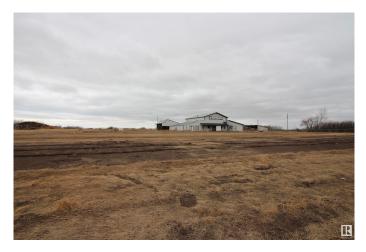

#### \$825,000

0 Bedroom, 0.00 Bathroom, Industrial on 0.00 Acres

None, Rural Bonnyville M.D., AB

PRIME highway land located on the boundaries of town of Bonnyville! Access directly onto Highway 41, the gateway to the north. This 9.41 acre site is fully fenced and secure. Existing building on site is 10,400 square feet and was formerly used as an "Auction Mart" for livestock sales. Great opportunity to start fresh or expand on your current operations.