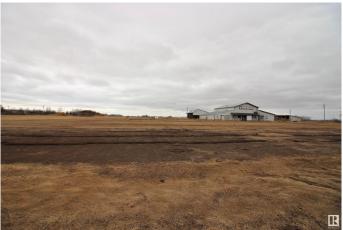

#### \$825,000

0 Bedroom, 0.00 Bathroom, Industrial on 0.00 Acres

None, Rural Bonnyville M.D., AB

PRIME highway land located on the boundaries of town of Bonnyville! Access directly onto Highway 41, the gateway to the north. This 9.41 acre site is fully fenced and secure. Existing building on site is 10,400 square feet and was formerly used as an "Auction Mart" for livestock sales. Great opportunity to start fresh or expand on your current operations.