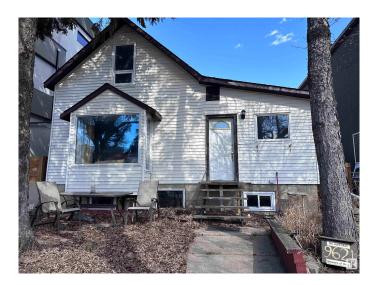

## \$499,900

4 Bedroom, 3.00 Bathroom, 1,260 sqft Single Family on 0.00 Acres

Rossdale, Edmonton, AB

Infill lot in the desirable neighborhood of Rossdale with view of Legislature Building. Could be renovated to maintain a livable home. Has Jacuzzi and Sauna. Available for quick possession. Zoned for infills, and can accommodate a duplex or front to back 4-plex.

Built in 1910

### **Essential Information**

MLS® # E4383383 Price \$499,900

Bedrooms 4

Bathrooms 3.00

Full Baths 3

Square Footage 1,260 Acres 0.00 Year Built 1910

Type Single Family

Sub-Type Detached Single Family

#### **Exterior**

Exterior Wood, Vinyl

Exterior Features Back Lane, Environmental Reserve, Fenced, Flat Site, Level Land,

Paved Lane, Playground Nearby, Private Setting, Schools, Shopping

Nearby, Ski Hill Nearby

Roof Asphalt Shingles

Construction Wood, Vinyl

Foundation Concrete Perimeter