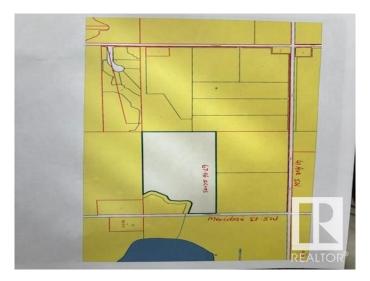

#### \$2,582,480

0 Bedroom, 0.00 Bathroom, Single Family on 67.96 Acres

Edmonton South East, Edmonton, AB

67.96 acres, more or less. Located on 4510 Meridian Street SW, just South of 41 Ave SW, in City of Edmonton. Excellent investment property, rolling layout lands, great for future developments. These lands are scheduled to be developed residential in future. At present it is agricultural lands. According to City of Edmonton is new district planning plan. This area where this property is located is shown as FUTURE GROWTH AREA within City of Edmonton. These lands ready for your dream acreage home at a high grounds within these lands.

## **Community Information**

Address 4510 Meridian Street

Area Edmonton

Subdivision Edmonton South East

City Edmonton

County ALBERTA

Province AB

Postal Code T6X 2P5