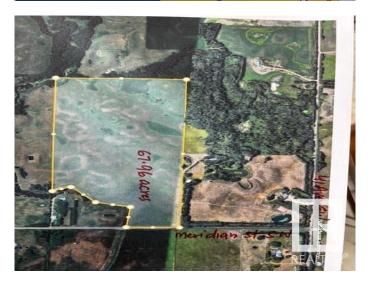

#### \$2,582,480

0 Bedroom, 0.00 Bathroom, Single Family on 67.96 Acres

Edmonton South East, Edmonton, AB

67.96 acres, more or less. Located on 4510 Meridian Street SW, just South of 41 Ave SW, in City of Edmonton. Excellent investment property, rolling layout lands, great for future developments. These lands are scheduled to be developed residential in future. At present it is agricultural lands. According to City of Edmonton is new district planning plan. This area where this property is located is shown as FUTURE GROWTH AREA within City of Edmonton. These lands ready for your dream acreage home at a high grounds within these lands.

## **Exterior**

Exterior Features Creek, See Remarks