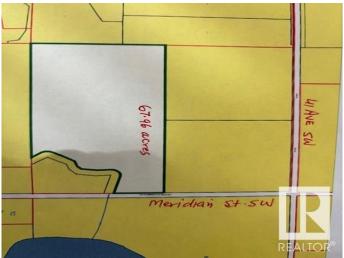

#### \$2,582,480

0 Bedroom, 0.00 Bathroom, Single Family on 67.96 Acres

Edmonton South East, Edmonton, AB

67.96 acres, more or less. Located on 4510 Meridian Street SW, just South of 41 Ave SW, in City of Edmonton. Excellent investment property, rolling layout lands, great for future developments. These lands are scheduled to be developed residential in future. At present it is agricultural lands. According to City of Edmonton is new district planning plan. This area where this property is located is shown as FUTURE GROWTH AREA within City of Edmonton. These lands ready for your dream acreage home at a high grounds within these lands.

## **Community Information**

Address 4510 Meridian Street

Area Edmonton

Subdivision Edmonton South East

City Edmonton

County ALBERTA

Province AB

Postal Code T6X 2P5