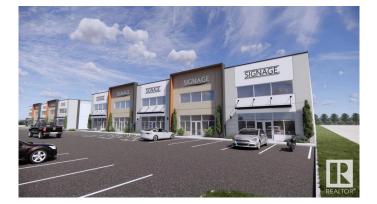

#### \$0

0 Bedroom, 0.00 Bathroom, Industrial on 0.00 Acres

Spruce Grove Industrial, Spruce Grove, AB

Prime industrial/flex opportunity at commerce industrial park, located in the heart of Spruce Grove Industrial along busy Golden Spike Rd (11,000 vpd). 6000sf +/- of flex space with mezzanine build out available. Ample parking and large marshalling areas. Excellent visibility and exposure. Zoning allows for various office, retail and industrial uses. Zoned M1 -Industrial.