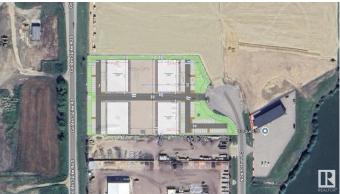

#### \$0

0 Bedroom, 0.00 Bathroom, Industrial on 0.00 Acres

Spruce Grove Industrial, Spruce Grove, AB

Prime industrial/flex opportunity at commerce industrial park, located in the heart of Spruce Grove Industrial along busy Golden Spike Rd (11,000 vpd). 6000sf +/- of flex space with mezzanine build out available. Ample parking and large marshalling areas. Excellent visibility and exposure. Zoning allows for various office, retail and industrial uses. Zoned M1 -Industrial.