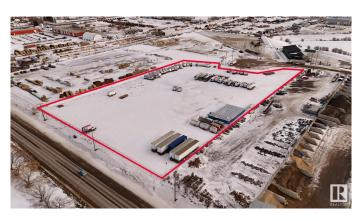

#### \$0

0 Bedroom, 0.00 Bathroom, Industrial on 0.00 Acres

Spruce Grove Industrial, Spruce Grove, AB

Prime industrial/flex opportunity at commerce industrial park, located in the heart of Spruce Grove Industrial along busy Golden Spike Rd (11,000 vpd). 6000sf +/- of flex space with mezzanine build out available. Ample parking and large marshalling areas. Excellent visibility and exposure. Zoning allows for various office, retail and industrial uses. Zoned M1 -Industrial.