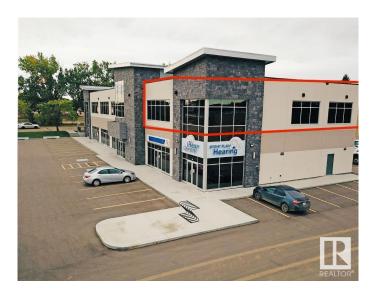

## \$0

0 Bedroom, 0.00 Bathroom, Office on 0.00 Acres

None, Stony Plain, AB

Welcome to Summit Professional Centre- a cutting-edge professional and medical facility! Located along Stony Plain's bustling 48 Street/Hwy 779, this building boasts prime visibility with a traffic flow averaging over 15,300 vehicles daily. This second-floor unit is approximately 1,350 square feet, offering abundant natural light from north and west-facing windows, making it an ideal office space. Building features include: LED lighting, fiber optics in each unit, glazed/tinted windows, central heat & A/C, an impressive, modern common area and an elevator. Outside you will find ample parking with a variety of signage options and attractive, quality exterior finishes. Nearby amenities include Freson Bros., TD Canada Trust, Servus Credit Union, Esso, Rexall, Co-Op Home and Grocery/Gas as well as several restaurants. BUILD-OUT FINANCING O.A.C. Zoned C2 Corridor Commercial. Potential to combine units for a total of 3,000 +/- square feet.