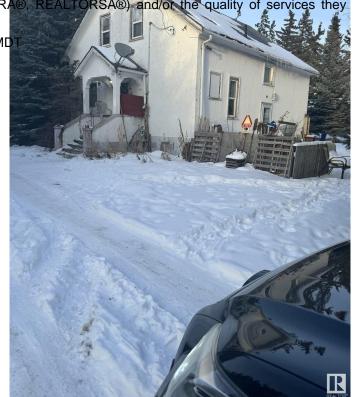

## \$1,899,000

0 Bedroom, 0.00 Bathroom, Rural on 21.18 Acres

None, Rural Leduc County, AB

Five minutes from Edmonton International Airport, 21.18 Acres zoned Country Residential with great exposure of Airport Road. Presently generating \$4700 rental income from various residential units on the property, rented on month to month basis, plus a vacant heated shop (rented in past) also can generate another \$500/month, also a vacant Barn can be rented for horses etc, numerous possibilities of generating more rental income. Property being sold at "As-is" basis, Country residential land use zone allows potential development of this property into 7 separate Estate lots, some of them backing to a natural creek.