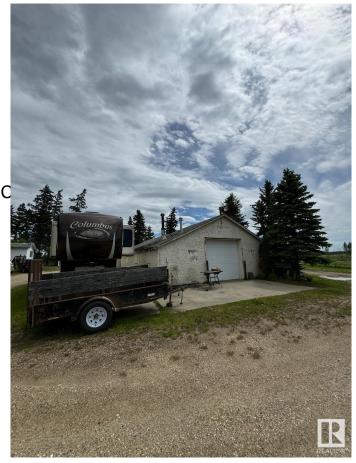

## \$1,899,000

0 Bedroom, 0.00 Bathroom, Rural on 21.18 Acres

None, Rural Leduc County, AB

Five minutes from Edmonton International Airport, 21.18 Acres zoned Country Residential with great exposure of Airport Road. Presently generating \$4700 rental income from various residential units on the property, rented on month to month basis, plus a vacant heated shop (rented in past) also can generate another \$500/month, also a vacant Barn can be rented for horses etc, numerous possibilities of generating more rental income. Property being sold at "As-is" basis, Country residential land use zone allows potential development of this property into 7 separate Estate lots, some of them backing to a natural creek.