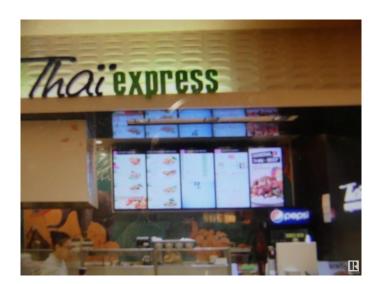

## \$398,800

0 Bedroom, 0.00 Bathroom, Business on 0.00 Acres

Summerlea, Edmonton, AB

Excellent franchise fast food in very busy shopping center in West Edmonton Mall. 10 year lease with 5 year option. About 5 years left on existing lease. Asking \$398,800.