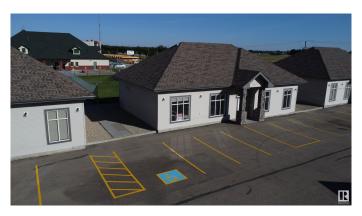

## \$575,000

0 Bedroom, 0.00 Bathroom, Retail on 0.00 Acres

Chaleureuse Business Park, Beaumont, AB

Own or lease your own building today. 1948 sq ft main floor in Magasin Business Park. Each building has its own title within a bare land condo. Built to accommodate a variety of users such as medical, legal, retail, office or professionals. All wood frame construction, clear span, and framed for a 16' x 10' overhead door. Each building is individually serviced for utilities. Total of 30 parking stalls. High exposure from Hwy 625 & Magasin avenue.

# **Community Information**

Address 104 5505 Magasin Avenue

Area Beaumont

Subdivision Chaleureuse Business Park

City Beaumont County ALBERTA

Province AB

Postal Code T4X 1V8