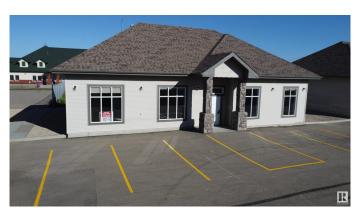

## \$575,000

0 Bedroom, 0.00 Bathroom, Retail on 0.00 Acres

Chaleureuse Business Park, Beaumont, AB

Own or lease your own building today. 1948 sq ft main floor in Magasin Business Park. Each building has its own title within a bare land condo. Built to accommodate a variety of users such as medical, legal, retail, office or professionals. All wood frame construction, clear span, and framed for a 16' x 10' overhead door. Each building is individually serviced for utilities. Total of 30 parking stalls. High exposure from Hwy 625 & Magasin avenue.

# **Community Information**

Address 104 5505 Magasin Avenue

Area Beaumont

Subdivision Chaleureuse Business Park

City Beaumont County ALBERTA

Province AB

Postal Code T4X 1V8