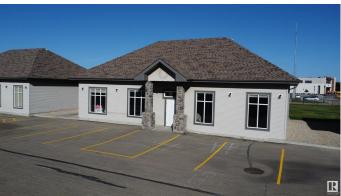

## \$575,000

0 Bedroom, 0.00 Bathroom, Retail on 0.00 Acres

Chaleureuse Business Park, Beaumont, AB

Own or lease your own building today. 1948 sq ft main floor in Magasin Business Park. Each building has its own title within a bare land condo. Built to accommodate a variety of users such as medical, legal, retail, office or professionals. All wood frame construction, clear span, and framed for a 16' x 10' overhead door. Each building is individually serviced for utilities. Total of 30 parking stalls. High exposure from Hwy 625 & Magasin avenue.

# **Community Information**

Address 104 5505 Magasin Avenue

Area Beaumont

Subdivision Chaleureuse Business Park

City Beaumont County ALBERTA

Province AB

Postal Code T4X 1V8