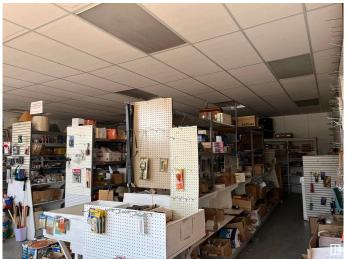

### \$115,000

0 Bedroom, 0.00 Bathroom, Retail on 0.00 Acres

Glendon, Glendon, AB

Locate in the village of Glendon, this one of a kind property could be the start of you retail business, home base business, office space, whatever you need it to be. The store space features 1700 sq/ft. The living space has kitchen, living room, 2 bedroom and 4 pcs bath with a second storey flex space. This unique property spans over 3 lots located on main street. The outbuilding that is used for storage is 945 sq/ft.