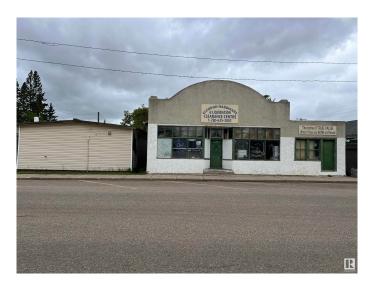

# **\$115,000 - 5210 Railway Avenue, Glendon**

MLS® #E4393463

### \$115,000

0 Bedroom, 0.00 Bathroom, Retail on 0.00 Acres

Glendon, Glendon, AB

Locate in the village of Glendon, this one of a kind property could be the start of you retail business, home base business, office space, whatever you need it to be. The store space features 1700 sq/ft. The living space has kitchen, living room, 2 bedroom and 4 pcs bath with a second storey flex space. This unique property spans over 3 lots located on main street. The outbuilding that is used for storage is 945 sq/ft.