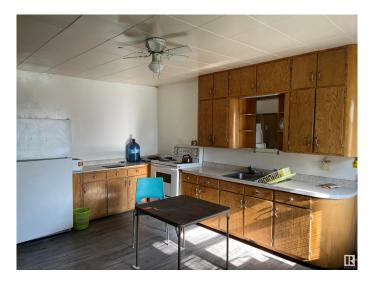

### \$115,000

0 Bedroom, 0.00 Bathroom, Retail on 0.00 Acres

Glendon, Glendon, AB

Locate in the village of Glendon, this one of a kind property could be the start of you retail business, home base business, office space, whatever you need it to be. The store space features 1700 sq/ft. The living space has kitchen, living room, 2 bedroom and 4 pcs bath with a second storey flex space. This unique property spans over 3 lots located on main street. The outbuilding that is used for storage is 945 sq/ft.