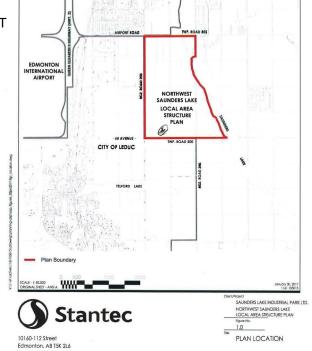

## \$3,890,000

0 Bedroom, 0.00 Bathroom, Rural on 59.80 Acres

None, Rural Leduc County, AB

APP 59.8 ACRES(MORE OR LESS).LOCATED ON 65 AVE BETWEEN RR 245 AND 250.PARCEL IS LOCATED IN LEDUC COUNTY AND HAS A GREAT POTENTIAL IN SAUNDERS LAKE AREA STRUCTURE PLAN.FUTURE PROPOSED ZONING IS MEDIUM INDUSTRIAL.

## **Community Information**

Address

65 Ave Rr 245&250

Area

**Rural Leduc County** 

Subdivision

None

City