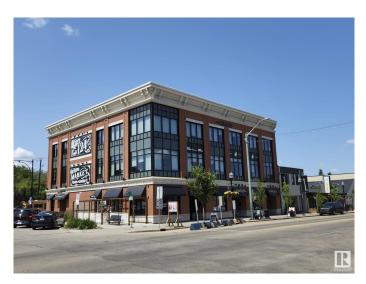

# \$0 - 202 12408 108 Avenue, Edmonton

MLS® #E4396967

#### \$0

0 Bedroom, 0.00 Bathroom, Office on 0.00 Acres

Westmount, Edmonton, AB

Welcome to the Grand on 124 St! Rare opportunity to lease space within this unique new development blending contemporary features with historic charm. 804 sq.ft. second floor office unit built out with four private offices, reception area, and storage room. Note: No building gross up factor, unit size listed is actual square footage. Building features elevator, signage opportunity, modern common areas and much more!