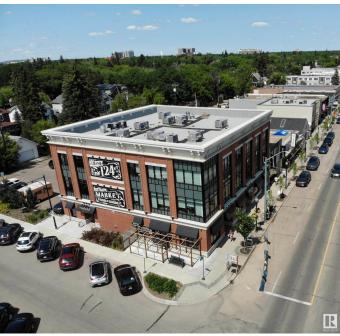

# \$0 - 202 12408 108 Avenue, Edmonton

MLS® #E4396967

#### \$0

0 Bedroom, 0.00 Bathroom, Office on 0.00 Acres

Westmount, Edmonton, AB

Welcome to the Grand on 124 St! Rare opportunity to lease space within this unique new development blending contemporary features with historic charm. 804 sq.ft. second floor office unit built out with four private offices, reception area, and storage room. Note: No building gross up factor, unit size listed is actual square footage. Building features elevator, signage opportunity, modern common areas and much more!