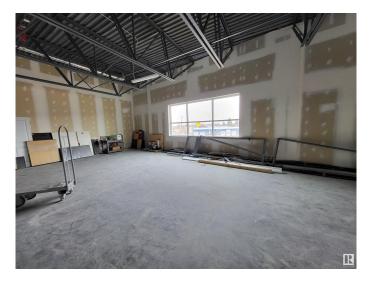

#### \$315,000

0 Bedroom, 0.00 Bathroom, Office on 0.00 Acres

Girard Industrial, Edmonton, AB

Prime office space available immediately for sale/lease in Regency Argyll Plaza, located in a high-traffic area with excellent visibility at the crossing of Argyll Road and 76 Avenue NW, opposite to Pure Casino. Affordable lease rate, and low common area cost/condo fee, this space is ideal for a wide range of businesses. Ample scrambled parking on site and easy access to major freeways. Can be combined with unit# 201, a 1,098 SF bay for a total of 2,357 SF space. Elevator access and close to stairs. Lots of glazing, facing Argyll Road. Please explore the opportunity to establish your business in this prime location.