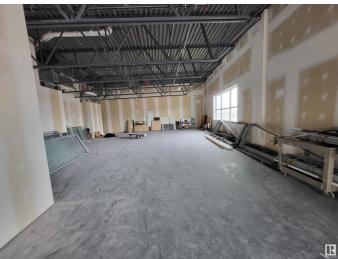

#### \$315,000

0 Bedroom, 0.00 Bathroom, Office on 0.00 Acres

Girard Industrial, Edmonton, AB

Prime office space available immediately for sale/lease in Regency Argyll Plaza, located in a high-traffic area with excellent visibility at the crossing of Argyll Road and 76 Avenue NW, opposite to Pure Casino. Affordable lease rate, and low common area cost/condo fee, this space is ideal for a wide range of businesses. Ample scrambled parking on site and easy access to major freeways. Can be combined with unit# 201, a 1,098 SF bay for a total of 2,357 SF space. Elevator access and close to stairs. Lots of glazing, facing Argyll Road. Please explore the opportunity to establish your business in this prime location.