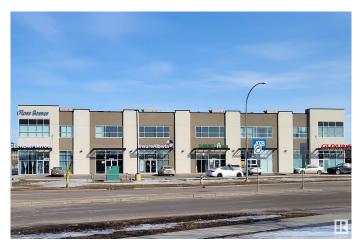

#### \$315,000

0 Bedroom, 0.00 Bathroom, Office on 0.00 Acres

Girard Industrial, Edmonton, AB

Prime office space available immediately for sale/lease in Regency Argyll Plaza, located in a high-traffic area with excellent visibility at the crossing of Argyll Road and 76 Avenue NW, opposite to Pure Casino. Affordable lease rate, and low common area cost/condo fee, this space is ideal for a wide range of businesses. Ample scrambled parking on site and easy access to major freeways. Can be combined with unit# 201, a 1,098 SF bay for a total of 2,357 SF space. Elevator access and close to stairs. Lots of glazing, facing Argyll Road. Please explore the opportunity to establish your business in this prime location.

#### **Community Information**

| Address | 203 6958 76 Avenue |
|---------|--------------------|
| Area    | Edmonton           |

| Subdivision | Girard Industrial |
|-------------|-------------------|
| City        | Edmonton          |
| County      | ALBERTA           |
| Province    | AB                |
| Postal Code | T6B 2R2           |