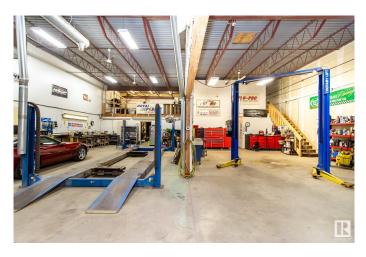

#### \$200,000

0 Bedroom, 0.00 Bathroom, Business on 0.00 Acres

Yellowhead Industrial, Spruce Grove, AB

Turn Key Automotive Business For Sale!!! Awesome Location and Great Business!!! A True Turn-Key Opportunity!!! Right off of Highway 16A which has over 25,000 vehicles driving by every day. Sale included all Lifts, Equipment, and Office Furniture to operate Your Automotive Repair Business. Just bring Your Personal Tools and Start Your Business!!! Double Bay (4,250 sf) with Mezzanine (1,000 sf), fenced back yard and loads of parking up front. Easy access. Spruce Grove is a Great Place to Operate Your New Business!!!