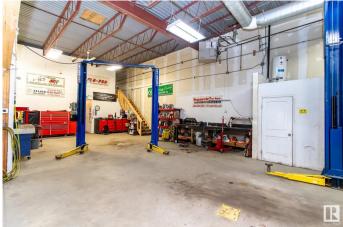

#### \$200,000

0 Bedroom, 0.00 Bathroom, Business on 0.00 Acres

Yellowhead Industrial, Spruce Grove, AB

Turn Key Automotive Business For Sale!!! Awesome Location and Great Business!!! A True Turn-Key Opportunity!!! Right off of Highway 16A which has over 25,000 vehicles driving by every day. Sale included all Lifts, Equipment, and Office Furniture to operate Your Automotive Repair Business. Just bring Your Personal Tools and Start Your Business!!! Double Bay (4,250 sf) with Mezzanine (1,000 sf), fenced back yard and loads of parking up front. Easy access. Spruce Grove is a Great Place to Operate Your New Business!!!