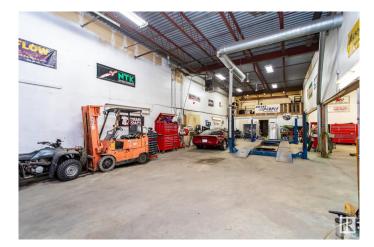

#### \$200,000

0 Bedroom, 0.00 Bathroom, Business on 0.00 Acres

Yellowhead Industrial, Spruce Grove, AB

Turn Key Automotive Business For Sale!!! Awesome Location and Great Business!!! A True Turn-Key Opportunity!!! Right off of Highway 16A which has over 25,000 vehicles driving by every day. Sale included all Lifts, Equipment, and Office Furniture to operate Your Automotive Repair Business. Just bring Your Personal Tools and Start Your Business!!! Double Bay (4,250 sf) with Mezzanine (1,000 sf), fenced back yard and loads of parking up front. Easy access. Spruce Grove is a Great Place to Operate Your New Business!!!