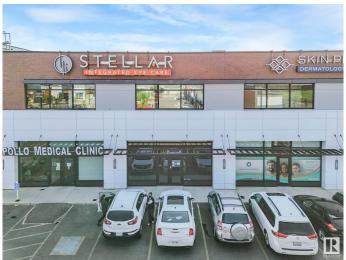

### \$731,322

0 Bedroom, 0.00 Bathroom, Retail on 0.00 Acres

Chappelle Area, Edmonton, AB

Unique opportunity to own or lease a commercial retail bay on a busy 41 Ave with plenty of front parking and on the main floor next door to a medical clinic and a dentist clinic. The possible usage are as follows: Physio/Chiro/Any medical clinic, Barber or Salon, Any other medical (ex: Psychology and type of speciality Lung function, Cardiology), Drycleaning, Any other type of retail business (Clothing, gifts etc), Vape Shop, Law Office, Accountant, Bank, Health and Fitness, Supplement store, Registry, Yoga. T6W is the fastest growing postal code and lots of residences built and continue to be built. Easy access to QE2. For lease \$35 per sqft and \$15 per sqft for the additional rent. The monthly condo fees amount for this unit is \$573.33 as well as the building has an HVAC levy that is paid monthly as well for \$133.35. The condo fees includes contributions to the reserve fund. landscaping, snow removal, building maintenance, the building insurance. There are Signage charges of \$260/month.

# **Community Information**

Address 6419 Cartmell Place Place

Area Edmonton

Subdivision Chappelle Area

City Edmonton
County ALBERTA

Province AB

Postal Code T6W 4V4