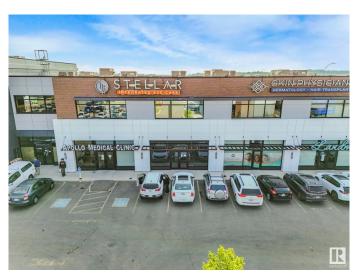

### \$731,322

0 Bedroom, 0.00 Bathroom, Retail on 0.00 Acres

Chappelle Area, Edmonton, AB

Unique opportunity to own or lease a commercial retail bay on a busy 41 Ave with plenty of front parking and on the main floor next door to a medical clinic and a dentist clinic. The possible usage are as follows: Physio/Chiro/Any medical clinic, Barber or Salon, Any other medical (ex: Psychology and type of speciality Lung function, Cardiology), Drycleaning, Any other type of retail business (Clothing, gifts etc), Vape Shop, Law Office, Accountant, Bank, Health and Fitness, Supplement store, Registry, Yoga. T6W is the fastest growing postal code and lots of residences built and continue to be built. Easy access to QE2. For lease \$35 per sqft and \$15 per sqft for the additional rent. The monthly condo fees amount for this unit is \$573.33 as well as the building has an HVAC levy that is paid monthly as well for \$133.35. The condo fees includes contributions to the reserve fund. landscaping, snow removal, building maintenance, the building insurance. There are Signage charges of \$260/month.

# **Community Information**

Address 6419 Cartmell Place Place

Area Edmonton

Subdivision Chappelle Area

City Edmonton
County ALBERTA

Province AB

Postal Code T6W 4V4