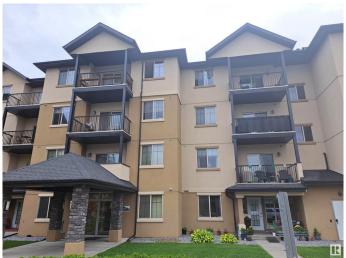

# \$229,000 - 316 10530 56 Avenue, Edmonton

MLS® #E4404805

#### \$229,000

2 Bedroom, 2.00 Bathroom, 770 sqft Condo / Townhouse on 0.00 Acres

Pleasantview (Edmonton), Edmonton, AB

Visit REALTOR® website for additional information\*\* 2 bed 2 bath, property has stainless steel appliances, in-suite laundry, built-in blinds and the primary bedroom has a walk in closet. Approximately 775 sq ft, 46 Unit Factors. Legal Units 81 and 252. Close to the U of A. Great floor plan with bedrooms split. Huge balcony facing south. Unit has air conditioner, and a titled underground parking stall.

#### **Exterior**

Exterior Other, Stucco

Exterior Features Playground Nearby, Schools, See Remarks

Roof Unknown

Construction Other, Stucco

Foundation Concrete Perimeter