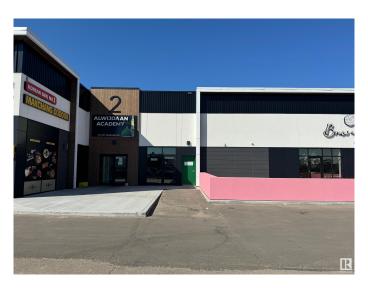

## \$0

0 Bedroom, 0.00 Bathroom, Retail on 0.00 Acres

Ellerslie Industrial, Edmonton, AB

RARE small retail unit - 784 SF available in Parsons Park next to the popular 2nd location of Brew & Bloom. Some great uses would be a barber, cell phone repair, personal services, tutoring, bakery, medical, etc - the layout is conducive to having a large waiting area and reception that leads into the main space. The site offers ample parking, shadow anchored by Save-On-Foods and close to a large SW population of residents and businesses. \$40 PSF + \$18.35 operating costs. Utilities are separately metered.