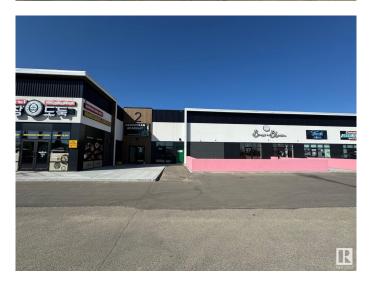

## \$0

0 Bedroom, 0.00 Bathroom, Retail on 0.00 Acres

Ellerslie Industrial, Edmonton, AB

RARE small retail unit - 784 SF available in Parsons Park next to the popular 2nd location of Brew & Bloom. Some great uses would be a barber, cell phone repair, personal services, tutoring, bakery, medical, etc - the layout is conducive to having a large waiting area and reception that leads into the main space. The site offers ample parking, shadow anchored by Save-On-Foods and close to a large SW population of residents and businesses. \$40 PSF + \$18.35 operating costs. Utilities are separately metered.