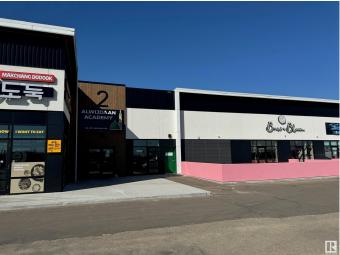

## \$0

0 Bedroom, 0.00 Bathroom, Retail on 0.00 Acres

Ellerslie Industrial, Edmonton, AB

RARE small retail unit - 784 SF available in Parsons Park next to the popular 2nd location of Brew & Bloom. Some great uses would be a barber, cell phone repair, personal services, tutoring, bakery, medical, etc - the layout is conducive to having a large waiting area and reception that leads into the main space. The site offers ample parking, shadow anchored by Save-On-Foods and close to a large SW population of residents and businesses. \$40 PSF + \$18.35 operating costs. Utilities are separately metered.