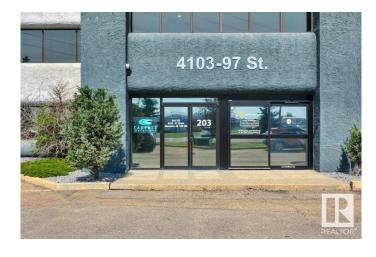

## \$1,326,500

0 Bedroom, 0.00 Bathroom, Office on 0.00 Acres

Strathcona Industrial Park, Edmonton, AB

Prominent and high exposure corner unit with abundant natural light. Private main floor entry way. Recently renovated with 6 perimeter offices with lots windows, 3 meeting/breakout rooms, a large executive boardroom, two kitchenettes, washrooms, large open work area with room for multiple work stations! Fully air conditioned. Extensive exterior glazing and interior sky lights throughout. Close proximity to Whitemud Drive, Calgary Trail and Gateway Blvd + access to public transit.

# **Community Information**

Address 203 4103 97 Street

Area Edmonton

Subdivision Strathcona Industrial Park

City Edmonton
County ALBERTA

Province AB

Postal Code T6E 6E9