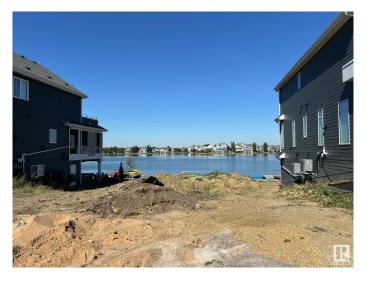

### \$900.000

0 Bedroom, 0.00 Bathroom, Single Family on 0.00 Acres

Summerside, Edmonton, AB

Lot AND Home must be purchased together. This is your final opportunity to secure the last remaining 50-pocket walkout lot directly backing onto the stunning Lake Summersideâ€"available exclusively for build-through with Five Star Homes. Imagine crafting your dream home in Edmonton's premier lake community, where residents enjoy exclusive access to private beaches, swimming, paddleboarding, kayaking, and year-round activities like ice skating in the winter. This prime walkout lot offers breathtaking lake views and provides direct access to all of Summerside's incredible amenities, including playgrounds, walking trails, tennis courts, and vibrant community events. With top-tier schools nearby and convenient access to major roads like Anthony Henday Drive, this lot is perfect for those seeking an active, family-friendly lifestyle in a resort-like environment. Don't miss outâ€"this is your last chance to build your custom home directly on the lake!

### **Exterior**

Exterior Features Airport Nearby, Backs Onto Lake, Lake Access Property, Not Fenced,

Not Landscaped, Playground Nearby, Public Transportation, Recreation

Use, Schools, Shopping Nearby, Waterfront Property