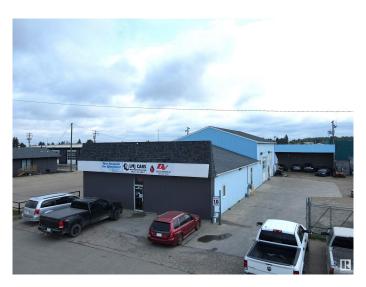

# \$459,900 - 5441 Industrial Road, Drayton Valley

MLS® #E4406163

## \$459.900

0 Bedroom, 0.00 Bathroom, Industrial on 0.00 Acres

Drayton Valley, Drayton Valley, AB

This 1956, 4872sqft commercial building consists of a 1554sqft front office/retail space & a 3318sgft. shop/warehouse space. The front office/retail space offers two 2-piece baths, 2 large private offices, a cozy waiting area & an enclosed receptionist space with access to a large filing/conference room. Connecting the retail space & shop is a large meeting room w/ customer access and offers a partially finished bathroom & a walk-through storage room leading into the shop. The shop features a 11'X50' mezzanine w/ a staff area on one end, a storage space on the other & a private office in the middle. Shop features 2 10'X14' bay doors and a large storage room with an 8' loading door. This versatile building sits on an entirely chain-link fenced 0.60-acre lot providing a substantial amount of secure vehicle storage. The lot also features two entry gates and a covered, open-sided, parking shelter (18' X 56' plus 18'X24') in the heart of Drayton Valley's Industrial area, only a block from Hwy 22!