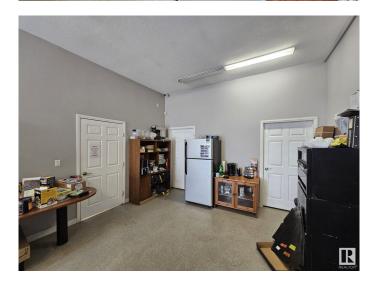

## \$459.900

0 Bedroom, 0.00 Bathroom, Industrial on 0.00 Acres

Drayton Valley, Drayton Valley, AB

This 1956, 4872sqft commercial building consists of a 1554sqft front office/retail space & a 3318sgft. shop/warehouse space. The front office/retail space offers two 2-piece baths, 2 large private offices, a cozy waiting area & an enclosed receptionist space with access to a large filing/conference room. Connecting the retail space & shop is a large meeting room w/ customer access and offers a partially finished bathroom & a walk-through storage room leading into the shop. The shop features a 11'X50' mezzanine w/ a staff area on one end, a storage space on the other & a private office in the middle. Shop features 2 10'X14' bay doors and a large storage room with an 8' loading door. This versatile building sits on an entirely chain-link fenced 0.60-acre lot providing a substantial amount of secure vehicle storage. The lot also features two entry gates and a covered, open-sided, parking shelter (18' X 56' plus 18'X24') in the heart of Drayton Valley's Industrial area, only a block from Hwy 22!