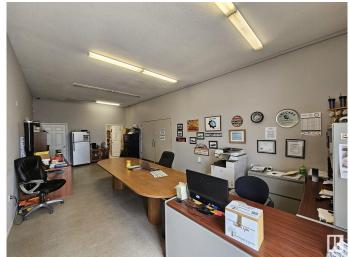

## \$459.900

0 Bedroom, 0.00 Bathroom, Industrial on 0.00 Acres

Drayton Valley, Drayton Valley, AB

This 1956, 4872sqft commercial building consists of a 1554sqft front office/retail space & a 3318sgft. shop/warehouse space. The front office/retail space offers two 2-piece baths, 2 large private offices, a cozy waiting area & an enclosed receptionist space with access to a large filing/conference room. Connecting the retail space & shop is a large meeting room w/ customer access and offers a partially finished bathroom & a walk-through storage room leading into the shop. The shop features a 11'X50' mezzanine w/ a staff area on one end, a storage space on the other & a private office in the middle. Shop features 2 10'X14' bay doors and a large storage room with an 8' loading door. This versatile building sits on an entirely chain-link fenced 0.60-acre lot providing a substantial amount of secure vehicle storage. The lot also features two entry gates and a covered, open-sided, parking shelter (18' X 56' plus 18'X24') in the heart of Drayton Valley's Industrial area, only a block from Hwy 22!