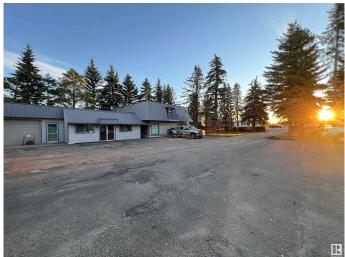

## \$1,295,000

0 Bedroom, 0.00 Bathroom, Industrial on 0.00 Acres

Diamond Industrial Park, Spruce Grove, AB

Investment Opportunity! This 6 - Unit, +/-11,000Sf retail/industrial building has been recently completely renovated and brought up to code with new electrical panels, firewalls (throughout), aluminum capping on all windows and doors, 2 HVAC units, eavestroughs, interior and exterior doors, tin roof, 6000 BTU boiler & much more. With exposure to 11,000+ vehicles per day along a Golden Spike Rd and enough excess land to build an addition to the building, as well as a Cap Rate in the mid to low 9's this makes for a great property to add to an investment portfolio. This property is located in the heart of the Spruce Grove industrial area. Zoned M1 - General Industrial