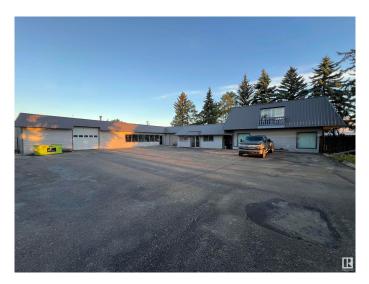

## \$1,295,000

0 Bedroom, 0.00 Bathroom, Industrial on 0.00 Acres

Diamond Industrial Park, Spruce Grove, AB

Investment Opportunity! This 6 - Unit, +/-11,000Sf retail/industrial building has been recently completely renovated and brought up to code with new electrical panels, firewalls (throughout), aluminum capping on all windows and doors, 2 HVAC units, eavestroughs, interior and exterior doors, tin roof, 6000 BTU boiler & much more. With exposure to 11,000+ vehicles per day along a Golden Spike Rd and enough excess land to build an addition to the building, as well as a Cap Rate in the mid to low 9's this makes for a great property to add to an investment portfolio. This property is located in the heart of the Spruce Grove industrial area. Zoned M1 - General Industrial