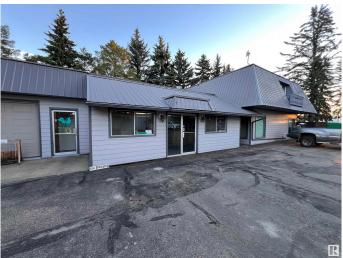

#### \$0

0 Bedroom, 0.00 Bathroom, Retail on 0.00 Acres

Diamond Industrial Park, Spruce Grove, AB

Retail Opportunity! 1,250SF of high exposure retail space in Spruce Grove. located along Golden Spike Rd (11,000 VPD). Can support a wide variety of uses, new HVAC and firewalls in the unit. Open design. Zoned M1 - Industrial.