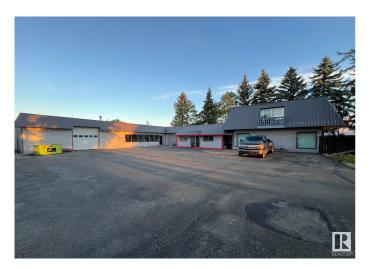

#### \$0

0 Bedroom, 0.00 Bathroom, Retail on 0.00 Acres

Diamond Industrial Park, Spruce Grove, AB

Retail Opportunity! 1,250SF of high exposure retail space in Spruce Grove. located along Golden Spike Rd (11,000 VPD). Can support a wide variety of uses, new HVAC and firewalls in the unit. Open design. Zoned M1 - Industrial.