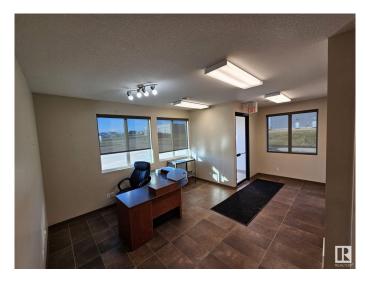

## \$0

0 Bedroom, 0.00 Bathroom, Industrial on 0.00 Acres

Drayton Valley, Drayton Valley, AB

This property is located in the northwest of Drayton Valley with visibility and quick access to hwy 22. Shop measures 52' X 90' or 4680sqft with two bays, one of which is drive thru. All overhead doors are 16'. Finishing off the shop area is mezzanine storage, two-piece bath and lunchroom. The office portion of the building consists of reception area, 5 offices, kitchen, filing room and conference room. There is paved parking in front of the building with a concrete apron in the back of the building. The building sits on a 2-acre parcel and is a 2-tenant building. The backyard is graveled & mostly fenced. The shop has 8" thick walls & the office has triple glaze windows. Lease rate is \$12/sqft or \$7701/month.