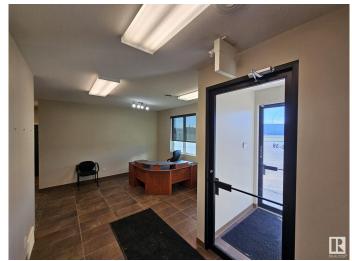

## \$0

0 Bedroom, 0.00 Bathroom, Industrial on 0.00 Acres

Drayton Valley, Drayton Valley, AB

This property is located in the northwest of Drayton Valley with visibility and quick access to hwy 22. Shop measures 52' X 90' or 4680sqft with two bays, one of which is drive thru. All overhead doors are 16'. Finishing off the shop area is mezzanine storage, two-piece bath and lunchroom. The office portion of the building consists of reception area, 5 offices, kitchen, filing room and conference room. There is paved parking in front of the building with a concrete apron in the back of the building. The building sits on a 2-acre parcel and is a 2-tenant building. The backyard is graveled & mostly fenced. The shop has 8" thick walls & the office has triple glaze windows. Lease rate is \$12/sqft or \$7701/month.