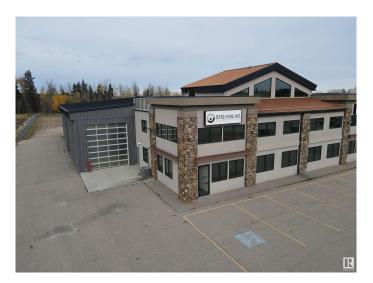

## \$0

0 Bedroom, 0.00 Bathroom, Industrial on 0.00 Acres

Drayton Valley, Drayton Valley, AB

This property is located in the northwest of Drayton Valley with visibility and quick access to hwy 22. Shop measures 52' X 90' or 4680sqft with two bays, one of which is drive thru. All overhead doors are 16'. Finishing off the shop area is mezzanine storage, two-piece bath and lunchroom. The office portion of the building consists of reception area, 5 offices, kitchen, filing room and conference room. There is paved parking in front of the building with a concrete apron in the back of the building. The building sits on a 2-acre parcel and is a 2-tenant building. The backyard is graveled & mostly fenced. The shop has 8" thick walls & the office has triple glaze windows. Lease rate is \$12/sqft or \$7701/month.