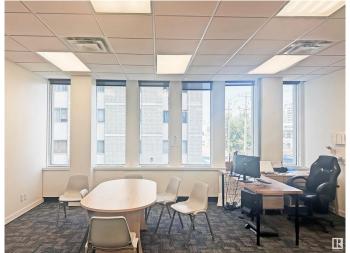

## \$166,685

0 Bedroom, 0.00 Bathroom, Office on 0.00 Acres

WîhkwÃantôwin, Edmonton, AB

Fantastic opportunity to own your office space in the heart of Edmontonâ€~s Oliver neighbourhood. This unique corner unit offers plenty of natural light and an efficient floor plan. With flexible zoning, permitting a multitude of uses, and the ability to easily remove or add offices/meeting rooms, this unit can accommodate a wide variety of businesses. With easy accessibility, assigned covered parking and recent building upgrades, this office condo is perfect for professionals. Plus, enjoy immediate access to local retail amenities, and the river valley located just steps away. Highlights: Elevator accessible, Nearby amenities, Recent building facade upgrades, Proximity to public transit