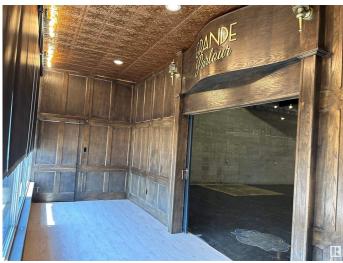

## \$0

0 Bedroom, 0.00 Bathroom, Retail on 0.00 Acres

Cold Lake South, Cold Lake, AB

Prime Location Downtown Cold Lake! This 3,500 sq ft space, perfectly situated on Main Street, offers immense potential. The well-maintained building boasts a grand entrance leading to a spacious with high-ceilinged open area. With 4 updated washrooms and a large enclosed room already plumbed for sinks, it's versatile for various businesses. The front features a potential office space or sound room, adding flexibility to the layout. The property's zoning as RMX (Residential Mixed-Use) enhances its appeal, providing more options. Ample parking both in front of the building and along Main Street ensures convenience for customers and clients. The location benefits from high foot traffic, thanks to the bustling surroundings with numerous businesses. This prime spot is perfect for entrepreneurs looking to capitalize on a vibrant downtown atmosphere. Whether you're envisioning a retail store, restaurant, office space, or another venture, this property offers a myriad of possibilities.