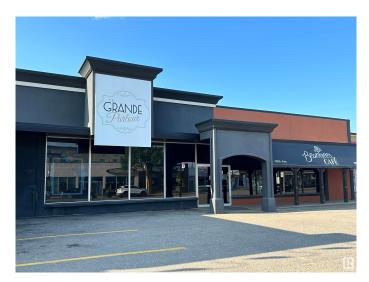

## \$0

0 Bedroom, 0.00 Bathroom, Retail on 0.00 Acres

Cold Lake South, Cold Lake, AB

Prime Location Downtown Cold Lake! This 3,500 sq ft space, perfectly situated on Main Street, offers immense potential. The well-maintained building boasts a grand entrance leading to a spacious with high-ceilinged open area. With 4 updated washrooms and a large enclosed room already plumbed for sinks, it's versatile for various businesses. The front features a potential office space or sound room, adding flexibility to the layout. The property's zoning as RMX (Residential Mixed-Use) enhances its appeal, providing more options. Ample parking both in front of the building and along Main Street ensures convenience for customers and clients. The location benefits from high foot traffic, thanks to the bustling surroundings with numerous businesses. This prime spot is perfect for entrepreneurs looking to capitalize on a vibrant downtown atmosphere. Whether you're envisioning a retail store, restaurant, office space, or another venture, this property offers a myriad of possibilities.