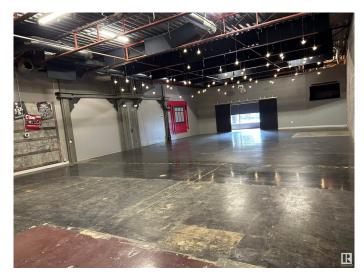

## \$0

0 Bedroom, 0.00 Bathroom, Retail on 0.00 Acres

Cold Lake South, Cold Lake, AB

Prime Location Downtown Cold Lake! This 3,500 sq ft space, perfectly situated on Main Street, offers immense potential. The well-maintained building boasts a grand entrance leading to a spacious with high-ceilinged open area. With 4 updated washrooms and a large enclosed room already plumbed for sinks, it's versatile for various businesses. The front features a potential office space or sound room, adding flexibility to the layout. The property's zoning as RMX (Residential Mixed-Use) enhances its appeal, providing more options. Ample parking both in front of the building and along Main Street ensures convenience for customers and clients. The location benefits from high foot traffic, thanks to the bustling surroundings with numerous businesses. This prime spot is perfect for entrepreneurs looking to capitalize on a vibrant downtown atmosphere. Whether you're envisioning a retail store, restaurant, office space, or another venture, this property offers a myriad of possibilities.