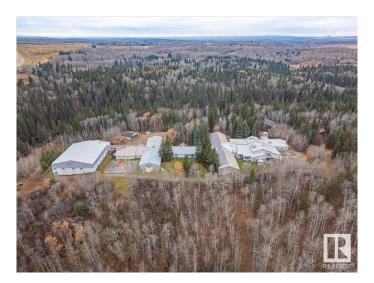

## \$3,499,000

0 Bedroom, 0.00 Bathroom, Institutional on 0.00 Acres

None, Rural Leduc County, AB

Former Education Facility located right along the North Saskatchewan River. Full School with Classrooms, Dorm Rooms, Industrial Kitchen, Laundry Facility, Office space, Beautiful Full sized Gymnasium with bleachers and more. Metal cladded maintenance shop with two bays with cement floor, heat, power, and office space. Four homes were used for staff housing that are in need of repair and a fifth log home that is currently rented out. Outbuildings, Playground, a large pavement pad, and an old church are a few other highlights of this unique property. This 124.79 acre property is tucked away, secluded with trees, and would be perfect for a Rehabilitation facility but has many other options as well! This Gorgeous River property has to be viewed in person to appreciate everything it holds, including the location!