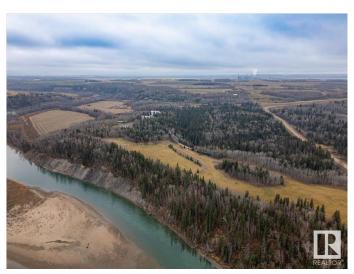

## \$3,499,000

0 Bedroom, 0.00 Bathroom, Institutional on 0.00 Acres

None, Rural Leduc County, AB

Former Education Facility located right along the North Saskatchewan River. Full School with Classrooms, Dorm Rooms, Industrial Kitchen, Laundry Facility, Office space, Beautiful Full sized Gymnasium with bleachers and more. Metal cladded maintenance shop with two bays with cement floor, heat, power, and office space. Four homes were used for staff housing that are in need of repair and a fifth log home that is currently rented out. Outbuildings, Playground, a large pavement pad, and an old church are a few other highlights of this unique property. This 124.79 acre property is tucked away, secluded with trees, and would be perfect for a Rehabilitation facility but has many other options as well! This Gorgeous River property has to be viewed in person to appreciate everything it holds, including the location!