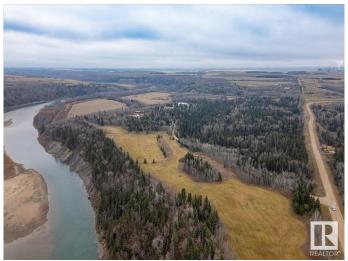

## \$3,499,000

0 Bedroom, 0.00 Bathroom, Institutional on 0.00 Acres

None, Rural Leduc County, AB

Former Education Facility located right along the North Saskatchewan River. Full School with Classrooms, Dorm Rooms, Industrial Kitchen, Laundry Facility, Office space, Beautiful Full sized Gymnasium with bleachers and more. Metal cladded maintenance shop with two bays with cement floor, heat, power, and office space. Four homes were used for staff housing that are in need of repair and a fifth log home that is currently rented out. Outbuildings, Playground, a large pavement pad, and an old church are a few other highlights of this unique property. This 124.79 acre property is tucked away, secluded with trees, and would be perfect for a Rehabilitation facility but has many other options as well! This Gorgeous River property has to be viewed in person to appreciate everything it holds, including the location!