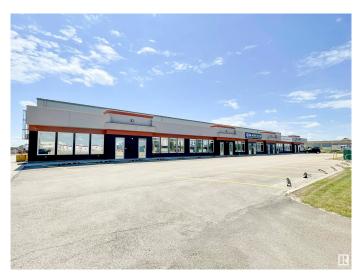

#### \$0

0 Bedroom, 0.00 Bathroom, Industrial on 0.00 Acres

Nisku, Nisku, AB

- 16,802 sq.ft.± office/warehouse available for lease on 1.2 acres± - Two 10 ton bridge cranes - Improved and fenced yard - 18'x18' grade loading bays with make up air and sumps - Easy access to high load corridor, Highway 625, and QEII Highway

## **Community Information**

Address 1101 16 Avenue

Area Nisku
Subdivision Nisku
City Nisku

County ALBERTA

Province AB

Postal Code T9E 0A8

Exterior

Exterior Concrete, Mixed