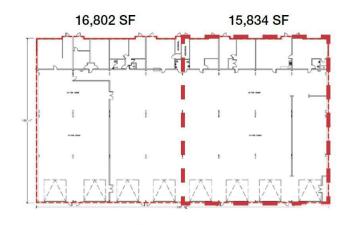

#### \$0

0 Bedroom, 0.00 Bathroom, Industrial on 0.00 Acres

Nisku, Nisku, AB

- 16,802 sq.ft.± office/warehouse available for lease on 1.2 acres± - Two 10 ton bridge cranes - Improved and fenced yard - 18'x18' grade loading bays with make up air and sumps - Easy access to high load corridor, Highway 625, and QEII Highway

TOTAL: 32,636 SF±

Construction Concrete, Mixed