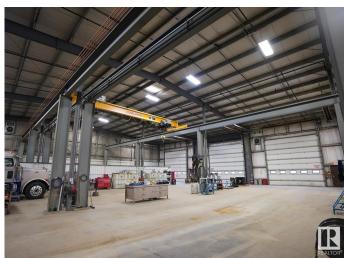

#### \$0

0 Bedroom, 0.00 Bathroom, Industrial on 0.00 Acres

Nisku, Nisku, AB

- 16,802 sq.ft.± office/warehouse available for lease on 1.2 acres± - Two 10 ton bridge cranes - Improved and fenced yard - 18'x18' grade loading bays with make up air and sumps - Easy access to high load corridor, Highway 625, and QEII Highway