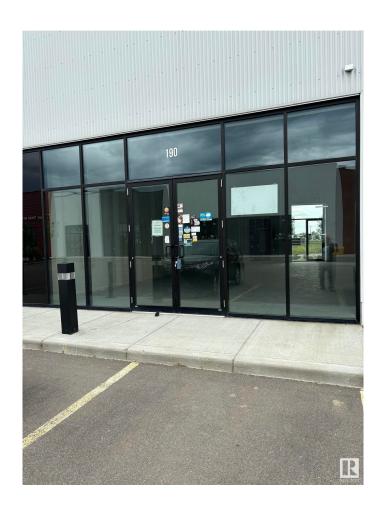

### \$0

0 Bedroom, 0.00 Bathroom, Retail on 0.00 Acres

Mistatim Industrial, Edmonton, AB

Facing main road. Access front and back. Ideal for a retail business, restaurant, office. Great location between Edmonton and St. Albert. Very reasonable rent. Also this unit is for sale at \$458,000.00