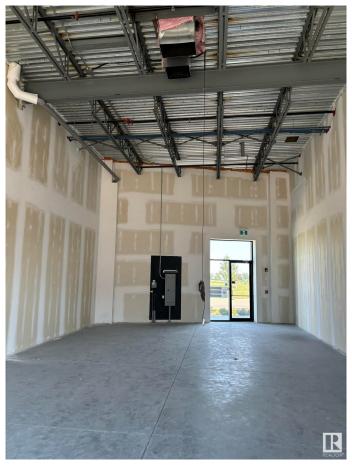

### \$0

0 Bedroom, 0.00 Bathroom, Retail on 0.00 Acres

Mistatim Industrial, Edmonton, AB

Facing main road. Access front and back. Ideal for a retail business, restaurant, office. Great location between Edmonton and St. Albert. Very reasonable rent. Also this unit is for sale at \$458,000.00

## **Exterior**

Exterior Block
Construction Block