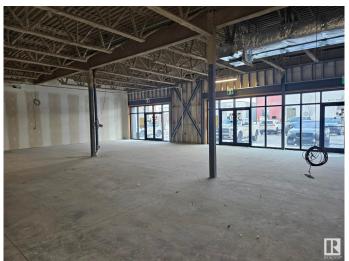

### \$379,960

0 Bedroom, 0.00 Bathroom, Retail on 0.00 Acres

Mistatim Industrial, Edmonton, AB

Strategically located at the corner of Mark Messier Trail and 137 Avenue within the newly developed 30-Acre Northwest Crossing, providing prime visibility and exposure. A comprehensive hub for medical and professional services. Conveniently located near restaurants, shopping, childcare, and other essential amenities. Features a modern elevator. Abundant surface parking at both the front and rear of the building.