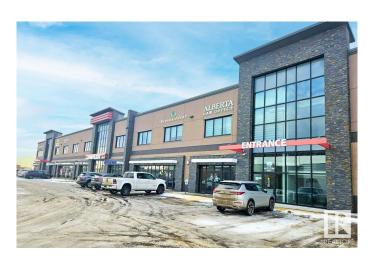

### \$379,960

0 Bedroom, 0.00 Bathroom, Retail on 0.00 Acres

Mistatim Industrial, Edmonton, AB

Strategically located at the corner of Mark Messier Trail and 137 Avenue within the newly developed 30-Acre Northwest Crossing, providing prime visibility and exposure. A comprehensive hub for medical and professional services. Conveniently located near restaurants, shopping, childcare, and other essential amenities. Features a modern elevator. Abundant surface parking at both the front and rear of the building.