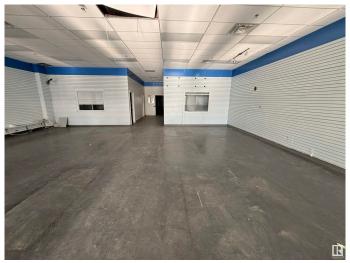

#### \$0

0 Bedroom, 0.00 Bathroom, Retail on 0.00 Acres

Prince Rupert, Edmonton, AB

4,389 sq.ft. - 6,374 sq.ft. of retail space for lease on 111 Avenue. This space offers a location with high visibility, attracting over 26,400 vehicles per day. Recently renovated, the building features modern upgrades that create an atmosphere suitable for medical, professional, and retail uses. Tenants will benefit from on-site parking for clients and staff, along with easy access from 111 Avenue, and quick connections to Yellowhead Trail and Downtown Edmonton. The open-concept layout provides flexibility for various business needs, making it an ideal choice for those seeking a high-traffic, accessible location in Edmonton.