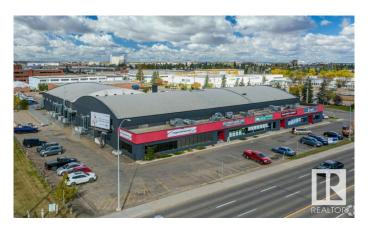

#### \$0

0 Bedroom, 0.00 Bathroom, Retail on 0.00 Acres

Prince Rupert, Edmonton, AB

4,389 sq.ft. - 6,374 sq.ft. of retail space for lease on 111 Avenue. This space offers a location with high visibility, attracting over 26,400 vehicles per day. Recently renovated, the building features modern upgrades that create an atmosphere suitable for medical, professional, and retail uses. Tenants will benefit from on-site parking for clients and staff, along with easy access from 111 Avenue, and quick connections to Yellowhead Trail and Downtown Edmonton. The open-concept layout provides flexibility for various business needs, making it an ideal choice for those seeking a high-traffic, accessible location in Edmonton.