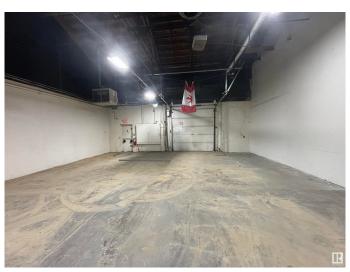

#### \$0

0 Bedroom, 0.00 Bathroom, Retail on 0.00 Acres

Prince Rupert, Edmonton, AB

4,389 sq.ft. - 6,374 sq.ft. of retail space for lease on 111 Avenue. This space offers a location with high visibility, attracting over 26,400 vehicles per day. Recently renovated, the building features modern upgrades that create an atmosphere suitable for medical, professional, and retail uses. Tenants will benefit from on-site parking for clients and staff, along with easy access from 111 Avenue, and quick connections to Yellowhead Trail and Downtown Edmonton. The open-concept layout provides flexibility for various business needs, making it an ideal choice for those seeking a high-traffic, accessible location in Edmonton.