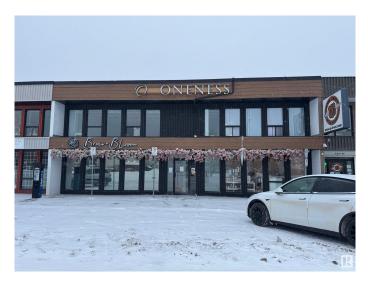

#### **\$0**

0 Bedroom, 0.00 Bathroom, Office on 0.00 Acres

Queen Mary Park, Edmonton, AB

172 SF private office/medical wellness room within the Oneness Centre. Synergize with other medical and holistic uses. The centre has common washrooms and lobby/waiting area. \$800 per month includes rent, operating costs and utilities! Located above the popular Brew & Bloom!

## **Community Information**

| Address     | 203 10550 115 Street |
|-------------|----------------------|
| Area        | Edmonton             |
| Subdivision | Queen Mary Park      |
| City        | Edmonton             |
| County      | ALBERTA              |
| Province    | AB                   |
| Postal Code | T5H 3K6              |