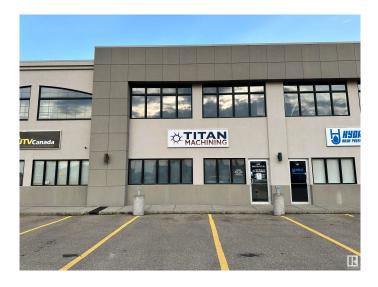

#### \$799,000

0 Bedroom, 0.00 Bathroom, Industrial on 0.00 Acres

West Commercial (Leduc), Leduc, AB

High-Visibility Commercial Property zoned General Commercial with Prime Exposure located in Jubilee Business Center. This steel frame building features a reception area, two offices, and a mezzanine level with a convenient kitchenette, making it ideal for a range of professional and commercial endeavors. Total of 3824 square feet: 2882 sq.ft main floor with shared office area & warehouse bay. 942 sq.ft of finished mezzanine space. 10 Ton Crane Ready. LED lighting. 16' (w) X 18' (H) OH door, 26' high ceilings, 3 phase 600V power, radiant heat, floor drain, City water & sewer, natural gas, phone, internet, sprinkler system throughout, security system rough-in. 2 assigned, energized parking stalls with additional customer parking. Located in Leduc, this property benefits from proximity to major transportation routes and amenities, facilitating ease of access and connectivity. An ideal investment opportunity for businesses looking to establish or expand their presence in a vibrant and growing community.