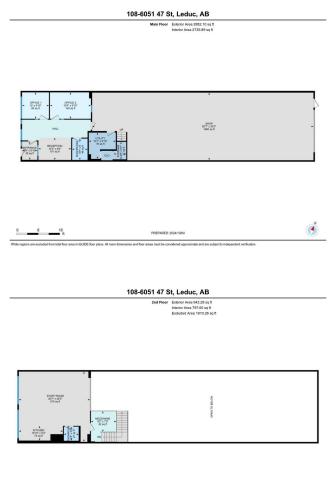

#### \$799,000

0 Bedroom, 0.00 Bathroom, Industrial on 0.00 Acres

West Commercial (Leduc), Leduc, AB

High-Visibility Commercial Property zoned General Commercial with Prime Exposure located in Jubilee Business Center. This steel frame building features a reception area, two offices, and a mezzanine level with a convenient kitchenette, making it ideal for a range of professional and commercial endeavors. Total of 3824 square feet: 2882 sq.ft main floor with shared office area & warehouse bay. 942 sq.ft of finished mezzanine space. 10 Ton Crane Ready. LED lighting. 16' (w) X 18' (H) OH door, 26' high ceilings, 3 phase 600V power, radiant heat, floor drain, City water & sewer, natural gas, phone, internet, sprinkler system throughout, security system rough-in. 2 assigned, energized parking stalls with additional customer parking. Located in Leduc, this property benefits from proximity to major transportation routes and amenities, facilitating ease of access and connectivity. An ideal investment opportunity for businesses looking to establish or expand their presence in a vibrant and growing community.