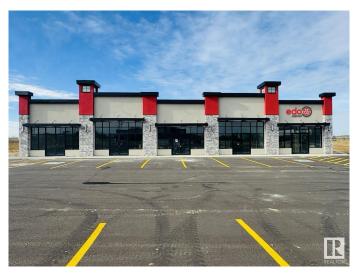

#### \$0

0 Bedroom, 0.00 Bathroom, Retail on 0.00 Acres

Lacombe West, Lacombe, AB

Prime Commercial Leasing Opportunity at Midway Centre. Located at the highly visible intersection of Highway 2 and the Highway 12 Overpass in Lacombe, Midway Centre offers an exceptional retail and office space opportunity. Anchored by well-established tenants including Second Cup Coffee, Edo Japan, Esso Gas Station, and a variety of other popular brands, this vibrant plaza attracts high foot traffic and ensures strong visibility for businesses. Available spaces range from 1,142 sqft to 1,274 sqft, with flexible configurations that can be combined to suit your business needs. This is an ideal location for businesses looking to join a dynamic, growing commercial community in a thriving city. Don't miss the chance to establish your business in one of Lacombe's most strategically positioned plazas.

### **Essential Information**

MLS® # E4417277

Bathrooms 0.00

Acres 0.00

Year Built 2024

Type Retail

Status Active

Address 7609 Henderson Way