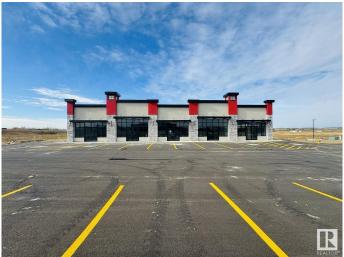

#### \$0

0 Bedroom, 0.00 Bathroom, Retail on 0.00 Acres

Lacombe West, Lacombe, AB

Prime Commercial Leasing Opportunity at Midway Centre. Located at the highly visible intersection of Highway 2 and the Highway 12 Overpass in Lacombe, Midway Centre offers an exceptional retail and office space opportunity. Anchored by well-established tenants including Second Cup Coffee, Edo Japan, Esso Gas Station, and a variety of other popular brands, this vibrant plaza attracts high foot traffic and ensures strong visibility for businesses. Available spaces range from 1,142 sqft to 1,274 sqft, with flexible configurations that can be combined to suit your business needs. This is an ideal location for businesses looking to join a dynamic, growing commercial community in a thriving city. Don't miss the chance to establish your business in one of Lacombe's most strategically positioned plazas.

Area Lacombe

Subdivision Lacombe West

City Lacombe
County ALBERTA

Province AB

Postal Code T4L 0K7