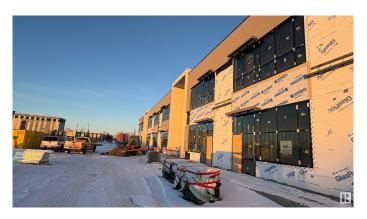

#### \$0

0 Bedroom, 0.00 Bathroom, Retail on 0.00 Acres

Ellerslie Industrial, Edmonton, AB

Incredible leasing Opportunity available in the Parsons Road area. This 1220 Sq. Ft. commercial unit is under construction and will be available on March 1, 2025. Exceptional location for business in the most desirable areas in the town. Perfect location for the new or existing business to expand in this location.