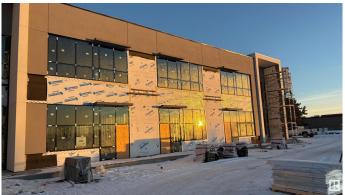

#### \$0

0 Bedroom, 0.00 Bathroom, Retail on 0.00 Acres

Ellerslie Industrial, Edmonton, AB

Incredible leasing Opportunity available in the Parsons Road area. This 1220 Sq. Ft. commercial unit is under construction and will be available on March 1, 2025. Exceptional location for business in the most desirable areas in the town. Perfect location for the new or existing business to expand in this location.