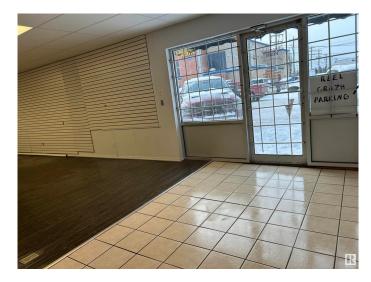

#### **\$0**

0 Bedroom, 0.00 Bathroom, Retail on 0.00 Acres

Cold Lake South, Cold Lake, AB

This 1059 sq ft space is located at a corner lot commercial building with great exposure from both sides, with lots of parking available at the front and the side of it. \$1,750/month gross rent, includes all operating costs, as well as all utilities. Great opportunity for your business at this location. Zoned C1 and available immediately.