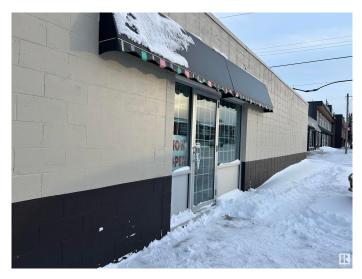

#### **\$0**

0 Bedroom, 0.00 Bathroom, Retail on 0.00 Acres

Cold Lake South, Cold Lake, AB

This 1059 sq ft space is located at a corner lot commercial building with great exposure from both sides, with lots of parking available at the front and the side of it. \$1,750/month gross rent, includes all operating costs, as well as all utilities. Great opportunity for your business at this location. Zoned C1 and available immediately.

## Exterior

Exterior Concrete Construction Concrete