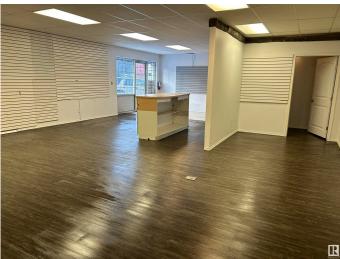

#### **\$0**

0 Bedroom, 0.00 Bathroom, Retail on 0.00 Acres

Cold Lake South, Cold Lake, AB

This 1059 sq ft space is located at a corner lot commercial building with great exposure from both sides, with lots of parking available at the front and the side of it. \$1,750/month gross rent, includes all operating costs, as well as all utilities. Great opportunity for your business at this location. Zoned C1 and available immediately.